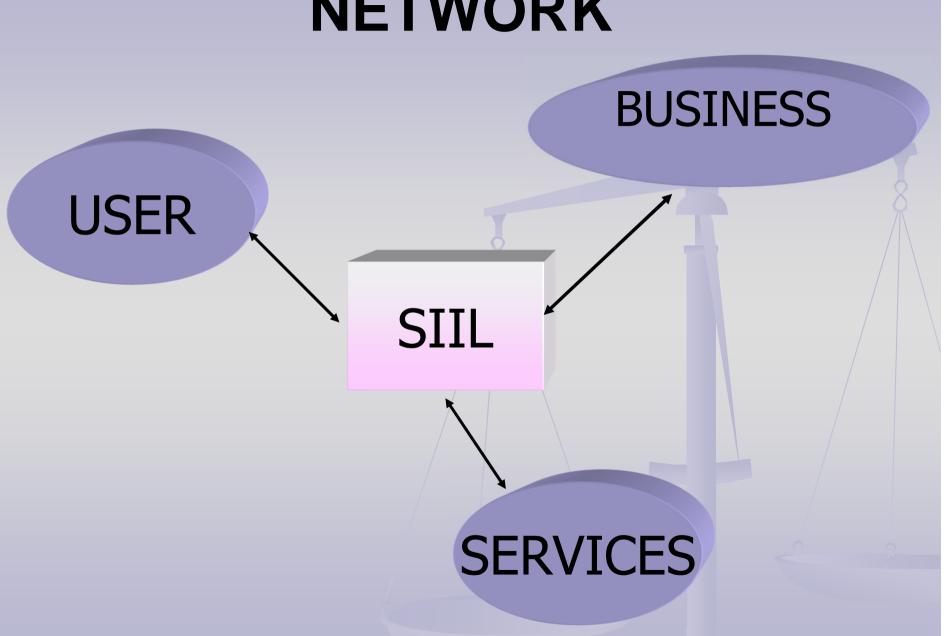

### Sostegno Integrato Inserimento Lavorativo

(Integrated Support of Working Inclusion)

A service dedicated to the disabled workers and to enterprises

#### **OUR GOAL**

#### **FOCUSED PLACEMENT**

thanks to paths of

#### **MEDIATE INCLUSION**

according to the 68/99 italian law

#### **NETWORK**



## THE PEOPLE WE ADDRESS TO

- Psychics disabled
- Physical and sensorial disabled with the need of support
- Users with social disadvantage

#### **TOOLS**

#### PERSONALIZED PLANNING

- Conversations
- Training, orienteering and professionalizing paths
- Monitoring-educational projects
- Mediation for employment projects
- Projects aimed at supporting occupation

#### **OPERATOR OF MEDIATION**

- Operating group
- Network with socio-sanitary services and specialized services
- Conversations involving user/family/enterprise/services
- BUSINESS Consulting Monitoring/supervision

#### S.I.I.L.

PROJECTS: about 350 every year

HIRE: about 80 every year

# "Work is life. Without it only pain and insecurity remain."

John Lennon